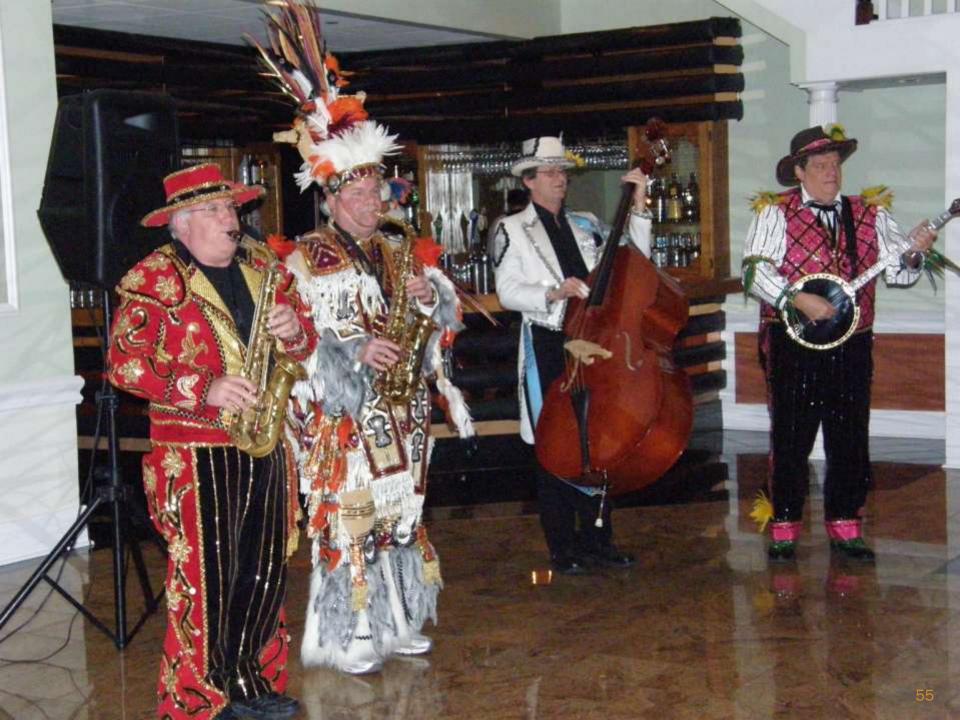

\*Thank you to:

Maryann Dimberio Alice DiNolfi Phyllis Gennaro Marianne Kling Pat Storey Clara Young

### Let Us Pray

Lord, we thank you for the blessings of this day and for this time together as friends. We thank you for this wonderful meal and for these hours we can share it. Help us to remember those who have so much less than we do. Bless us as a family. Help us to grow in love and care for each other. We ask you to comfort and give strength and peace to those who are sick or struggling in any way. Especially thank you for your healing grace for MaryLou DeStefano. We now ask for your healing grace for Lynn Meshbesher. Guard and protect her. We ask this through Christ our Lord Amen