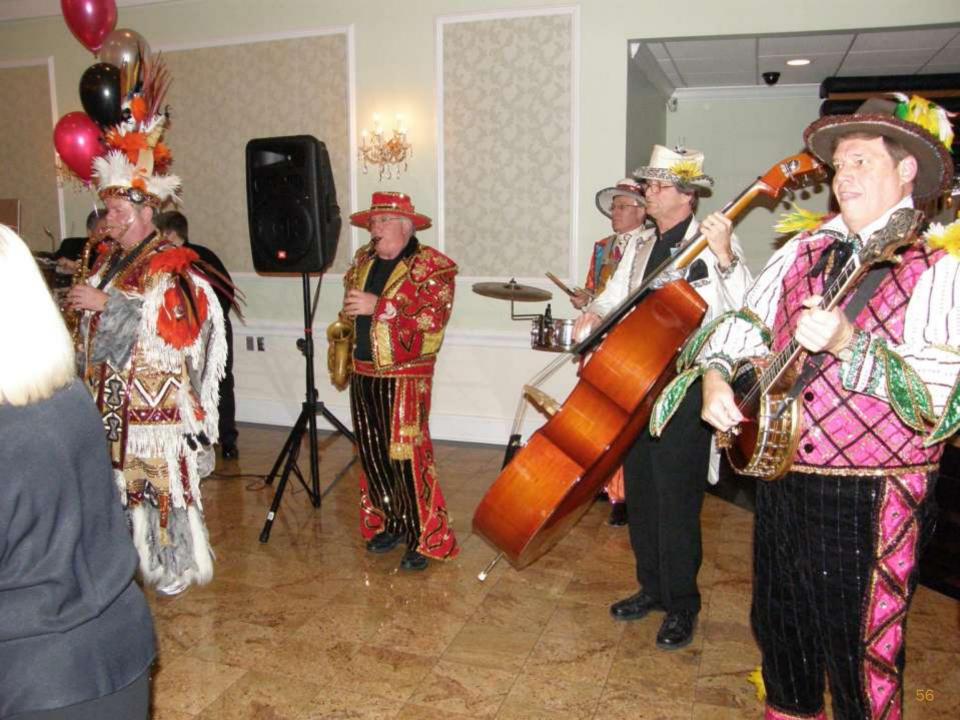

Thank you to:

Maryann Dimberio Alice DiNolfi Phyllis Gennaro Marianne Kling Pat Storey Clara Young

### Let Us Pray

Lord, we thank you for the blessings of this day and for this time together as friends. We thank you for this wonderful meal and for these hours we can share it. Help us to remember those who have so much less than we do. Bless us as a family. Help us to grow in love and care for each other. We ask you to comfort and give strength and peace to those who are sick or struggling in any way. Especially thank you for your healing grace for MaryLou DeStefano. We now ask for your healing grace for Lynn Meshbesher. Guard and protect her. We ask this through Christ our Lord Amen